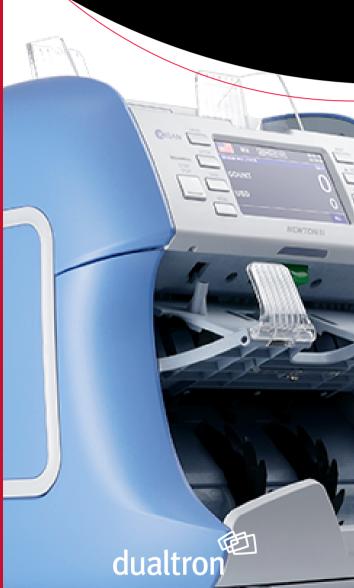

### **NEWTON 3**

The Kisan Newton has evolved, Ireland's most popular note sorter has been upgraded.

The Newton 3 is faster than ever before featuring Dual CIS technology, which gives it a crucial advantage against the latest generation of counterfeits.

The Newton's increased processing power, combined with the dual CIS allow the Newton 3 to read the serial number of every note, this means it can blacklist known counterfeit or stolen serial numbers and also record the serial numbers of every note in a count

4.3" Touch display

Dimensions: 312x340x340mm

Weight: 13kg

The new opening mechanism makes it easier to clean the machine and remove any jams

Sleep option to save power when not in use

STATE OF THE ART TECHNOLOGY