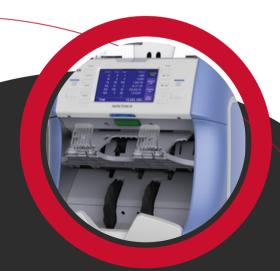

## KISAN NEWTON 3

WORLD'S FASTEST MULTI - CURRENCY BANKNOTE SORTER

Reliable and fast counting Banknote sorter

### **NEWTON 3**

The Kisan Newton has evolved, Ireland's most popular note sorter has been upgraded.

The Newton 3 is faster than ever before featuring Dual CIS technology, which gives it a crucial advantage against the latest generation of counterfeits.

#### **FEATURES**

- 2 Pocket mixed value counter and sorter
- Hopper capacity: 600 notes
- Stacker capacity: 200 notes
- Reject capacity: 100 notes
- Speed: 1200 notes per minute in fitness mode
- Dual CIS sensors
- Ultraviolet Sensors
- Infrared sensors
- Magnetic ink sensors
- Ultrasonic sensors
- Cheque, Voucher & TITO scan
- Auto currency detection