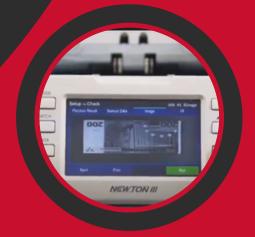

4.3" Touch display

Dimensions: 312x340x340mm

Weight: 13kg

The new opening mechanism makes it easier to clean the machine and remove any jams

Sleep option to save power when not in use

STATE OF THE ART TECHNOLOGY