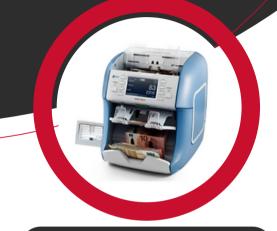

**One-Pocket Mixed Counter** 

Easy to navigate menus and key buttons to the front including batch preset and mode for quick selection

#### **FEATURES**

- 2 Pocket mixed value counter and sorter
- Hopper capacity: 600 notes
- Stacker capacity: 200 notes
- Reject capacity: 100 notes
- Speed: 1200 notes per minute in fitness mode
- Dual CIS sensors
- Ultraviolet Sensors
- Infrared sensors
- Magnetic ink sensors
- Ultrasonic sensors
- Cheque, Voucher & TITO scan
- Auto currency detection